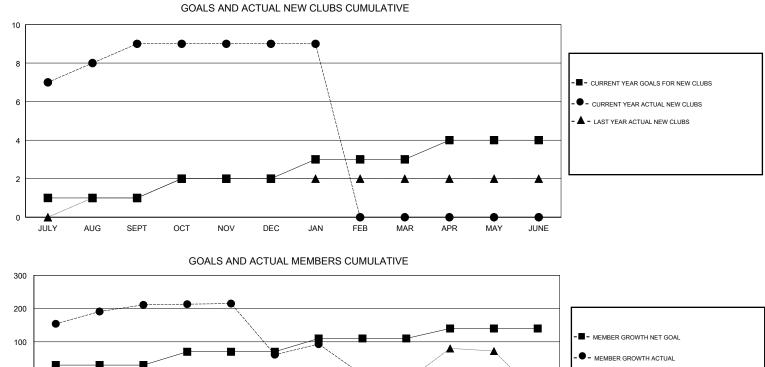

## 

| GMT: ANIL TUL | SYAN          |             | LOC           |               | GMT CA                    |                         |                                                    |  |  |  |
|---------------|---------------|-------------|---------------|---------------|---------------------------|-------------------------|----------------------------------------------------|--|--|--|
|               | Club          | S           |               | Members       |                           |                         |                                                    |  |  |  |
|               | RESULTS FOR   | R 2018-2019 |               |               | RESULTS FOR 2018-2019     |                         |                                                    |  |  |  |
| QUARTER       | NEW CLUB GOAL | NEW CLUBS   | DROPPED CLUBS | QUARTER       | MEMBER GROWTH NET<br>GOAL | MEMBER GROWTH<br>ACTUAL | DROPPED<br>MEMBERS ACTUAL<br>(including transfers) |  |  |  |
| JULY/AUG/SEPT | 1             | 9           | 0             | JULY/AUG/SEPT | 30                        | 301                     | 54                                                 |  |  |  |
| OCT/NOV/DEC   | 1             | 0           | 6             | OCT/NOV/DEC   | 40                        | 30                      | 178                                                |  |  |  |
| JAN/FEB/MAR   | 1             | 0           | 0             | JAN/FEB/MAR   | 40                        | 48                      | 2                                                  |  |  |  |
| APR/MAY/JUNE  | 1             | 0           | 0             | APR/MAY/JUNE  | 30                        | 0                       | 0                                                  |  |  |  |